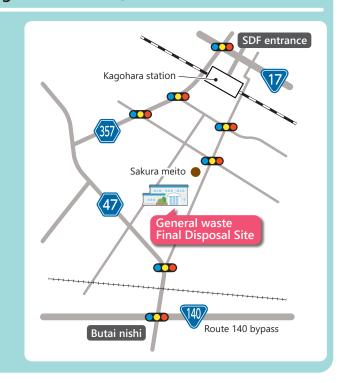

| Area    | Places                                                                        |
|---------|-------------------------------------------------------------------------------|
| Aica    | City hall (Basement)                                                          |
|         | Chuo community centers                                                        |
|         | Akagi-cho residents' association hall                                         |
|         | Ohara community centers                                                       |
|         | Ishihara community centers                                                    |
|         | (Women & children's centers)                                                  |
| Central | Kamiishi community centers                                                    |
| area    | Koizuka community centers                                                     |
| arca    | Suzumenomiya residents' association hall                                      |
|         | Arakawa community centers                                                     |
|         | Sakuragi community centers                                                    |
|         | Old nakanishi community centers                                               |
|         | Nara community centers                                                        |
|         | Chujo community centers                                                       |
|         | Hoshimiya community centers                                                   |
|         | Narita community centers                                                      |
| Eastern | Resting House for the Aged (Hirato-so)                                        |
| area    |                                                                               |
|         | Sayada community centers                                                      |
|         | Kuge community centers General waste final disposal site                      |
|         | O-aso community centers                                                       |
|         | Tamai community centers                                                       |
|         | ·                                                                             |
| Western | Niibori community centers                                                     |
|         | Beppu community centers                                                       |
| area    | Ohata community centers Ohata public housing assembly halls                   |
|         | Niijima residents' association hall                                           |
|         | Kagohara community centers                                                    |
|         | Mishiri community centers                                                     |
|         | Menuma administrative centers                                                 |
|         | Menuma community centers                                                      |
|         | Chambers of commerce                                                          |
|         | Menuma central community centers                                              |
|         | Menuma south public housing assembly halls                                    |
|         | Hokuma assembly halls                                                         |
|         | Ota community centers                                                         |
|         | Kami-ebukuro farmer's Centers                                                 |
|         | Kamikojima farmer's Centers                                                   |
| Menuma  | Dekijima cultural halls                                                       |
| area    | Mamada shipping offices                                                       |
| area    | Onuma community centers                                                       |
|         | Kamine agricultural management center                                         |
|         | Zengashima assembly halls                                                     |
|         | Nishijo job training centers                                                  |
|         | Kamisudo (children's centers)                                                 |
|         | Tajima community centers                                                      |
|         |                                                                               |
|         | Resting House for the Aged (Rojin-ikoi-no-ie) Ono residents' association hall |
|         |                                                                               |
|         | Hinata assembly halls                                                         |