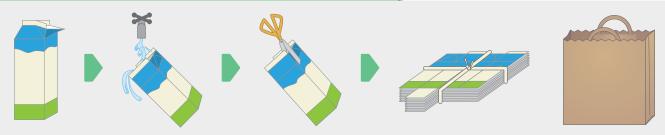

#### Paper packaging from drinks (Milk and juice cartons)

Rinse, break apart, let dry, and then tie with a string or put in a paper bag before putting them out.

Sake and soy milk packs with aluminum insides should be put out on burnable garbage days.