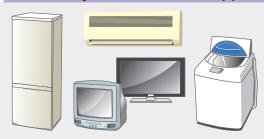

#### Items subject to the Home Appliance Recycling Law

We do not collect TVs (CRT / LCD / Plasma), air conditioners, refrigerators, freezers, washing machines, and dryers. They cannot be put out at collection sites.

They can disposed of by either coordinating with the store you purchased it from or the store where you plan to purchase a replacement, or by paying the fee with a post office transfer and then bringing it directly to a pick-up location.

Contact: Appliance Recycling Ticket Center (9:00-18: 00, Closed on Sundays and public holidays)

TEL: 0120-319640, 03-5249-3455 Website: https://www.rkc.aeha.or.jp/

### Items subject to the Home Appliance Recycling Law

**TVs** 

Air conditioners

Refrigerators and Freezers

Washing machines

**Dryers** 

These items cannot be put out at collection sites and are not accepted at landfills. Contact the store you purchased it from or the store where you plan to purchase a replacement.