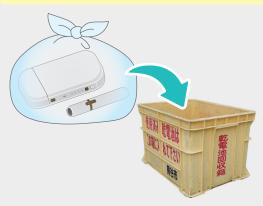

### Hazardous waste

Collected at certain locations as needed (See page 8 for locations of drop-off centers)

#### Do not put in bags

#### **Batteries**

Put them in collection containers inside city hall, administrative centers, community centers, etc., or collection containers located inside appliance stores.