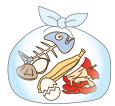

#### Food waste

**Futons and carpets** 

Leather or rubber products

Soiled or scented paper or boxes

Disposable hand warmers, ice packs, disposable diapers

Bags, trays, and tubes that contacted food

Wooden or plastic furniture and miscellaneous items

#### Notes >

- Drain liquids from food waste before putting it out.
- Remove air from bags and close them securely.
- Disassemble large wooden furniture as best as you can. If you cannot carry it to the collection site, use a "Paid Collection Request".
- Fold futons and carpets and tie them with string. Remove controllers and cords from heated carpets and put them out with non-burnable garbage.
- Place waste securely beneath nets or in containers at collection sites so that crows or other animals can't reach it.