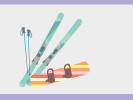

### Oversized garbage and appliances You don't need to put them in a plastic bag

Main items \( \) Large non-burnable items and some appliances

#### Kerosene stoves and Portable heaters

Bicycles \*

<sup>\*</sup> Please attach a piece of paper that says "discard" or "garbage" to your bicycle.