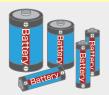

#### **Batteries**

Put them in collection containers inside city hall, administrative centers, community centers, etc., or collection containers located inside appliance stores.