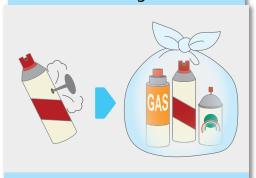

#### Spray cans, Gas cartridges \*2

### Non-burnable garbage (ceramics, cosmetic bottles, frypans, etc.

- \*1 Remove all gas from disposable lighters, place them in a transparent bag separate from cans, and put them out on the collection day for cans.
- \*2 Empty the contents of spray cans and gas cartridges, then puncture all containers, place them in a transparent bag separate from bottles, and put them out on the collection day for bottles.