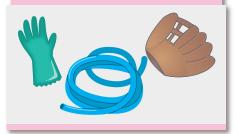

#### Food waste

**Futons and carpets** 

Leather or rubber products

Soiled or scented paper or boxes

Disposable hand warmers, ice packs, disposable diapers

Bags, trays, and tubes that contacted food

Wooden or plastic furniture and miscellaneous items

#### Notes >

- Drain liquids from food waste before putting it out.
- Remove air from bags and close them securely.
- Disassemble large wooden furniture as best as you can. If you cannot carry it to the collection site, use a "Paid Collection Request".
- Fold futons and carpets and tie them with string. Remove controllers and cords from heated carpets and put them out with non-burnable garbage.
- Place waste securely beneath nets or in containers at collection sites so that crows or other animals can't reach it.