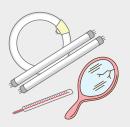

### Thermometers and blood-pressure monitors that use fluorescent tubes, mirrors, or mercury

Put them in collection containers located inside city hall, administrative centers, community centers, etc.

Incandescent bulbs, LED bulbs, and electronic thermometers are non-burnable garbage.