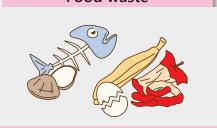

#### Food waste

**Futons and carpets** 

Leather or rubber products

Soiled or scented paper or boxes

Disposable hand warmers, ice packs, disposable diapers

Bags, trays, and tubes that contacted food

Wooden or plastic furniture and miscellaneous items

#### Notes >

- Drain liquids from food waste before putting it out.
- Remove air from bags and close them securely.
- Disassemble large wooden furniture as best as you can. If you cannot carry it to the collection site, use a "Paid Collection Request".
- Fold futons and carpets and tie them with string. Remove controllers and cords from heated carpets and put them out with non-burnable garbage.
- Place waste securely beneath nets or in containers at collection sites so that crows or other animals can't reach it.