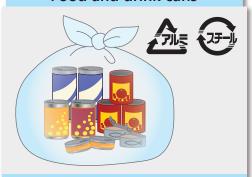

#### Food and drink cans

#### Notes >

- Remove air from bags and close them securely.
- Please wash the inside of cans, glass, and plastic bottles.
- Remove the caps from glass and plastic bottles, and put plastic bottles with burnable garbage and metal bottles with non-burnable garbage.
- Never dispose of disposable lighters, spray cans, or gas cartridges with other garbage.
- Wrap the blade of sharp items like kitchen knives, knives, box knives, razors, etc., with tape or newspaper and place them in a transparent bag.
- Wrap broken glasses or cups in multiple layers to prevent tearing the plastic bag.