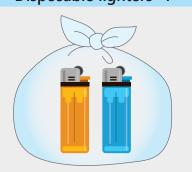

#### Disposable lighters \*1

### Non-burnable garbage (ceramics, cosmetic bottles, frypans, etc.

- \*1 Remove all gas from disposable lighters, place them in a transparent bag separate from cans, and put them out on the collection day for cans.
- \*2 Empty the contents of spray cans and gas cartridges, then puncture all containers, place them in a transparent bag separate from bottles, and put them out on the collection day for bottles.