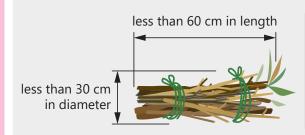

#### Tree branches

Cut to less than 60 cm in length and tie in a bundle under 30 cm in diameter, and take out 2 or 3 bundles at a time.

- \* Tree trunks greater then 15 cm in diameter cannot be collected or processed.
- \* Please refrain from putting out large amounts of garbage at one time.