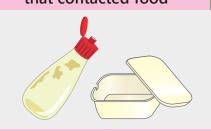

#### Food waste

**Futons and carpets** 

Leather or rubber products

Soiled or scented paper or boxes

Disposable hand warmers, ice packs, disposable diapers

Bags, trays, and tubes that contacted food

Wooden or plastic furniture and miscellaneous items