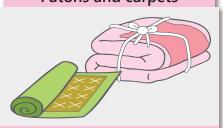

#### Food waste

**Futons and carpets** 

Leather or rubber products

Soiled or scented paper or boxes

Disposable hand warmers, ice packs, disposable diapers

Bags, trays, and tubes that contacted food

Wooden or plastic furniture and miscellaneous items

#### Notes >

- Drain liquids from food waste before putting it out.
- Remove air from bags and close them securely.
- Disassemble large wooden furniture as best as you can. If you cannot carry it to the collection site, use a "Paid Collection Request".
- Fold futons and carpets and tie them with string. Remove controllers and cords from heated carpets and put them out with non-burnable garbage.
- Place waste securely beneath nets or in containers at collection sites so that crows or other animals can't reach it.