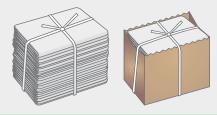

#### Newspapers and flyers

Tie them in a bundle or put them in a paper bag from a newspaper stand.

#### Books

Magazines, comic books, books, and paperbacks

#### Cardboard (Cardboard boxes and cardboard packing)

Break down and tie together with a string.