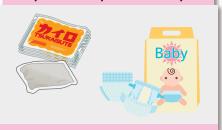

#### Food waste

**Futons and carpets** 

Leather or rubber products

Soiled or scented paper or boxes

Disposable hand warmers, ice packs, disposable diapers

Bags, trays, and tubes that contacted food

Wooden or plastic furniture and miscellaneous items